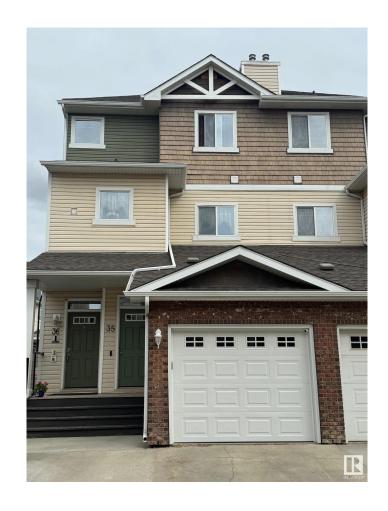

# \$249,900 - 3010 33 Avenue, Edmonton

MLS® #E4435084

#### \$249,900

2 Bedroom, 2.50 Bathroom, 624 sqft Condo / Townhouse on 0.00 Acres

Silver Berry, Edmonton, AB

Welcome to your new home! Located just off of the Millcreek Ravine with close access to the ravine trails, bus routes, the Henday and Whitemud. This bright, spacious bi-level 2 bedroom, 2.5 bathroom condo with single car garage is perfect for everyone. Approximately 1400sqft of living space. Bedrooms are downstairs and cool all summer. Well maintained. Forced air heating with gas fireplace. Hot water tank replaced in 2021. Dishwasher, Stove, over range Microwave and washer/drier recently replaced. Single car garage has 10x10 storage deck above. Patio has Natural Gas BBQ hookup. TELUS Fiberoptic Internet ready for hookup. Freshly painted and available for immediate possession

### Built in 2006