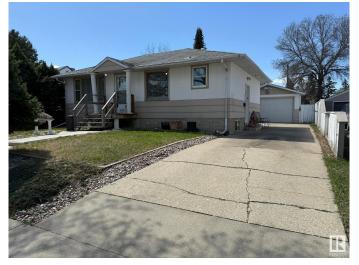

# \$399,900 - 10622 150 Street, Edmonton

MLS® #E4435003

## \$399.900

4 Bedroom, 2.50 Bathroom, 1,195 sqft Single Family on 0.00 Acres

Canora, Edmonton, AB

Located in the mature and convenient Canora neighborhood of Edmonton, this 4 bedroom, 3 bathroom home offers excellent potential for investors or those looking to personalize a space. Featuring alley access to a double attached garage â€" with one side stretching an impressive 47 feet in a tandem configuration â€" there's drive-through access and plenty of room for a workshop, toys, or extra parking. Inside, you'll find a functional main kitchen and a second kitchen in the basement, making it ideal for extended family, guests, or future suite potential. With spacious living areas and a versatile layout, this home is ready for your updates or to start generating income right away. Great location close to schools, transit, and amenities!