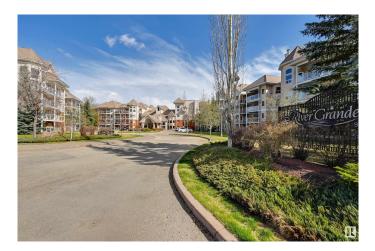

#### \$339,800

2 Bedroom, 2.00 Bathroom, 1,110 sqft Condo / Townhouse on 0.00 Acres

Riverdale, Edmonton, AB

PRIVATE SETTING with TREELINE VIEWS from this 1110 sqft 2 bedroom 2 bathroom condo in the desirable RIVER GRANDE conveniently located with the river valley trails & transportation at your doorstep, minutes to Downtown & quick access to the U of A. This north & east facing unit has an open concept layout. The kitchen features white cabinetry, S/S appliances, eating island & pantry. The living area has a corner gas fireplace. Enjoy access to the balcony from the living room & primary bedroom plus a gas BBQ outlet. The bedrooms are at opposite ends of the living room. The 2nd bedroom is next to the 3 piece bathroom. The primary bedroom has walk through closets to the 4 piece ensuite bathroom. The laundry room has room for storage. Included: an ice/water fridge, ceramic top stove, built-in microwave, dishwasher, INSUITE WASHER & DRYER, A/C. UNDERGROUND PARKING #92 with a storage cage. Well managed complex with a fitness room, social room, games room, TV room, guest suite, car wash. Pet friendly.

## **Community Information**

| Address     | 9008 99 Avenue |
|-------------|----------------|
| Area        | Edmonton       |
| Subdivision | Riverdale      |
| City        | Edmonton       |
| County      | ALBERTA        |
| Province    | AB             |
| Postal Code | T5H 4M6        |