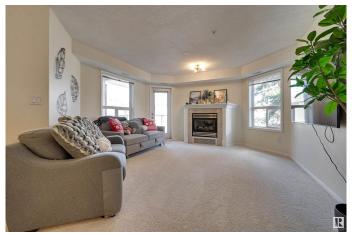

#### \$339,800

2 Bedroom, 2.00 Bathroom, 1,110 sqft Condo / Townhouse on 0.00 Acres

Riverdale, Edmonton, AB

PRIVATE SETTING with TREELINE VIEWS from this 1110 sqft 2 bedroom 2 bathroom condo in the desirable RIVER GRANDE conveniently located with the river valley trails & transportation at your doorstep, minutes to Downtown & quick access to the U of A. This north & east facing unit has an open concept layout. The kitchen features white cabinetry, S/S appliances, eating island & pantry. The living area has a corner gas fireplace. Enjoy access to the balcony from the living room & primary bedroom plus a gas BBQ outlet. The bedrooms are at opposite ends of the living room. The 2nd bedroom is next to the 3 piece bathroom. The primary bedroom has walk through closets to the 4 piece ensuite bathroom. The laundry room has room for storage. Included: an ice/water fridge, ceramic top stove, built-in microwave, dishwasher, INSUITE WASHER & DRYER, A/C. UNDERGROUND PARKING #92 with a storage cage. Well managed complex with a fitness room, social room, games room, TV room, guest suite, car wash. Pet friendly.