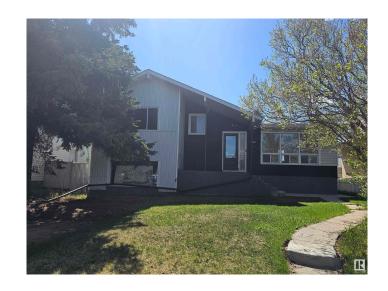

#### \$359,000

5 Bedroom, 2.00 Bathroom, 1,019 sqft Single Family on 0.00 Acres

King Edward Park, Edmonton, AB

Unlock the full potential of this exceptional 0.14 acre lot located in the heart of King Edward Park. With RF3 zoning this property offers a rare opportunity for builders, investors, or visionary homeowners to create a custom dream home or multi-unit dwelling. The lot currently features an existing structure in need of full demolition, making this an ideal site for new construction without the hassle of partial renovation. Utilities on site provide a solid foundation for your next project. Enjoy the convenience of a central locationâ€"close to schools, shopping, restaurants, public transit, and major commuter routesâ€"while benefiting from a quiet, established residential setting.