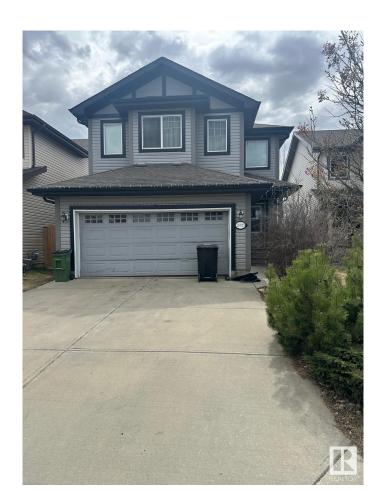

# \$517,000

3 Bedroom, 2.50 Bathroom, 2,000 sqft Single Family on 0.00 Acres

The Hamptons, Edmonton, AB

Welcome to vibrant community of Hamptons! This 2-story home which boasts approx. 2000 sq. ft., 3 bedrooms, 2.5 baths. Open concept floor plan. Living and dinning rooms have laminate floors throughout. Kitchen loaded with cabinetry and large island. Primary bedroom has a ensuite. 2 good-sized bedrooms and 1 full bath complete the upper floor. backing on to a green field. Fenced yard and double attached garage. Close to schools, shopping & public transportation!