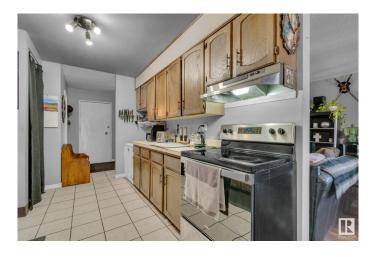

### Interior

Appliances Dishwasher-Built-In, Hood Fan, Refrigerator, Stove-Electric

Heating Baseboard, Natural Gas