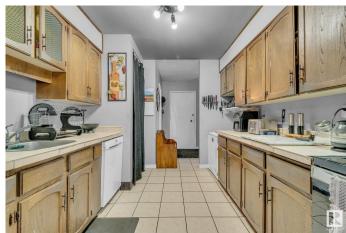

### Interior

Appliances Dishwasher-Built-In, Hood Fan, Refrigerator, Stove-Electric

Heating Baseboard, Natural Gas