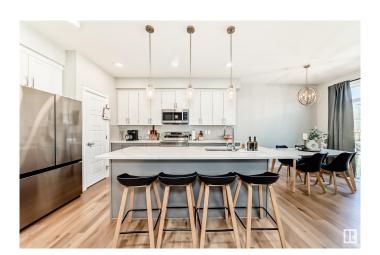

## \$579,888

4 Bedroom, 3.50 Bathroom, 1,642 sqft Single Family on 0.00 Acres

Glenridding Heights, Edmonton, AB

Well-maintained half duplex in desirable Glenridding community, featuring a LEGAL BASEMENT SUITEâ€"ideal for investors or families looking for mortgage help! Enjoy added privacy with no rear neighbors as the home backs onto a walking path. Fully landscaped this property offers a bright, open-concept main floor, spacious upper-level bedrooms, modern stainless steel kitchen appliances, and the comfort of air conditioning. Basement 1 bed/1 bath suite includes stainless steel kitchen appliances and its own washer/dryer for the suite!

## **Community Information**

Address 16216 19 Avenue

Edmonton Area

Subdivision Glenridding Heights

City Edmonton County **ALBERTA** 

Province AB

Postal Code T6W 5C6

### **Exterior**

Exterior Wood, Brick, Vinyl

Exterior Features Airport Nearby, Landscaped, No Back Lane, No Through Road, Not

Fenced, Playground Nearby, Public Transportation, Shopping Nearby,

See Remarks

Roof **Asphalt Shingles** 

Construction Wood, Brick, Vinyl

Concrete Perimeter Foundation