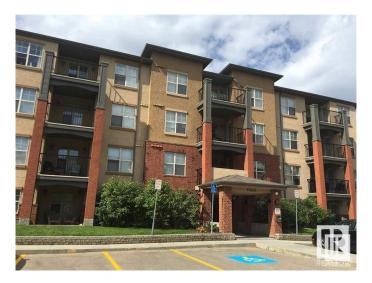

## \$209,000

2 Bedroom, 2.00 Bathroom, 869 sqft Condo / Townhouse on 0.00 Acres

Rutherford (Edmonton), Edmonton, AB

Excellent Corner Unit in Rutherford Village.
Underground Heated Parking, In-Suite
Laundry, Secured Storage and More! You'll
love this gorgeous 2 bedrooms, 2 bath, open
concept apartment condo featuring a master
bedroom with ensuite and walk-through closet.
Get set for year round BBQ's with the natural
gas hook-up on your covered balcony.
Includes fridge,stove, hood fan,dishwasher,
washer and dryer along with all the window
coverings. Condo fees include heat, power
and water. Close to walking and bike trails,
transportation, banking, schools, medical
services and shopping.

#### Interior

Interior Features ensuite bathroom

Appliances Dishwasher-Built-In, Dryer, Microwave Hood Fan, Oven-Built-In,

Oven-Microwave, Refrigerator, Stove-Electric, Washer

Heating Forced Air-1, Natural Gas