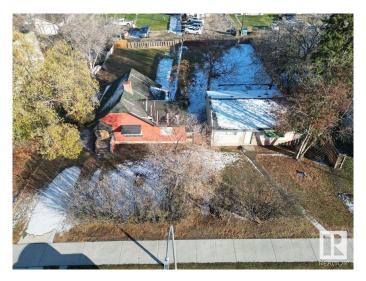

### \$668,000

0 Bedroom, 0.00 Bathroom, Single Family on 0.00 Acres

Canora, Edmonton, AB

For more information, please click on "View Listing on Realtor Website". Introducing a prime investment opportunity! Two adjacent lots located at 10145 & 10155 155 St NW; offer a combined size of 30.5 m x 45.1 m (100 ft x 150 ft) in the RM h16 Medium Rise Apartment Zone (4 - 8 Storeys). This fully serviced property is ideal for infilling projects or constructing a potential medium rise apartment. Its strategic location provides easy access to the future Valley Line LRT, downtown, West Edmonton Mall, and various amenities. Demolition at buyer's expense. Land-only value.

## **Community Information**

Address 10145 & 10155 155 Street

Area Edmonton
Subdivision Canora

City Edmonton
County ALBERTA

Province AB

Postal Code T5P 2L6