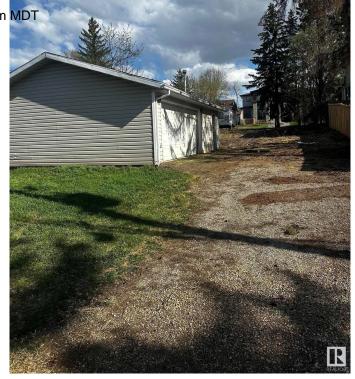

## \$428,000

0 Bedroom, 0.00 Bathroom, Single Family on 0.00 Acres

Braeside, St. Albert, AB

Build Your Dream Home in a Thriving Community Unlock the opportunity to create your perfect living space on this generous, full-sized lot located in the sought-after Braeside area. Key Features: Ample Size: A sizable 50 feet by 150 feet lot, providing plenty of room for a custom-designed home, landscaping, and outdoor amenities. Triple Car Garage Included: Comes with a pre-installed triple car garage, offering secure parking and additional storage options. Prime Location: Situated in a highly desirable community known for its excellent schools, parks, and easy access to local amenities and transportation. Cleared and Ready: start building right away! Braeside is renowned for its friendly neighborhood vibe, beautiful surroundings, and close to proximity to downtown.

# **Community Information**

Address 17 Belmont Drive

Area St. Albert
Subdivision Braeside
City St. Albert
County ALBERTA

Province AB

Postal Code T8N 0C4

**Exterior** 

Exterior Features Back Lane, Landscaped,

Nearby, Sloping Lot, Treed L