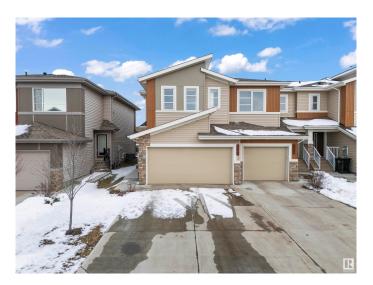

### \$459,000

3 Bedroom, 2.50 Bathroom, 1,542 sqft Single Family on 0.00 Acres

Cavanagh, Edmonton, AB

Located in the vibrant community of Cavanagh in SW Edmonton, this former Sterling Showhome is a beautifully maintained half-duplex offering 1,542 sq ft of thoughtfully designed living space. Built in 2020, it features 3 bedrooms, 2.5 bathrooms, and an open-concept main floor with stylish finishes, including vinyl plank and tile flooring. The upper level includes a convenient laundry room and a spacious primary suite with a 5-piece ensuite. The home also offers an unfinished basement for future development and a double attached garage. Situated on a west-facing lot and close to schools, shopping, and major roadways, this home blends comfort, quality, and location.

# **Amenities**

Amenities No Animal Home, No Smoking Home, See Remarks

Parking Double Garage Attached

#### **Exterior**

Exterior Wood, Vinyl

Exterior Features Airport Nearby, Schools, Shopping Nearby, See Remarks

Roof Asphalt Shingles

Construction Wood, Vinyl

Foundation Concrete Perimeter