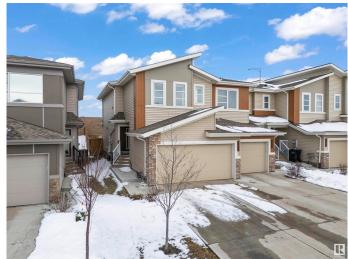

### \$459,000

3 Bedroom, 2.50 Bathroom, 1,542 sqft Single Family on 0.00 Acres

Cavanagh, Edmonton, AB

Located in the vibrant community of Cavanagh in SW Edmonton, this former Sterling Showhome is a beautifully maintained half-duplex offering 1,542 sq ft of thoughtfully designed living space. Built in 2020, it features 3 bedrooms, 2.5 bathrooms, and an open-concept main floor with stylish finishes, including vinyl plank and tile flooring. The upper level includes a convenient laundry room and a spacious primary suite with a 5-piece ensuite. The home also offers an unfinished basement for future development and a double attached garage. Situated on a west-facing lot and close to schools, shopping, and major roadways, this home blends comfort, quality, and location.

# **Amenities**

Amenities No Animal Home, No Smoking Home, See Remarks

Parking Double Garage Attached

#### **Exterior**

Exterior Wood, Vinyl

Exterior Features Airport Nearby, Schools, Shopping Nearby, See Remarks

Roof Asphalt Shingles

Construction Wood, Vinyl

Foundation Concrete Perimeter