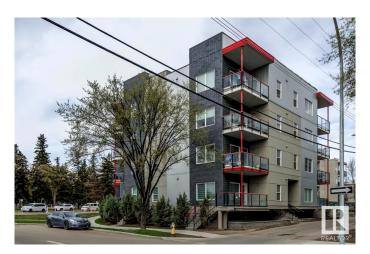

## \$299,000

2 Bedroom, 2.00 Bathroom, 997 sqft Condo / Townhouse on 0.00 Acres

Queen Mary Park, Edmonton, AB

Terrific location with a view of downtown. A trendy newer building with easy access to everything. This is the largest floorplan in the building at 997 sq ft. 2 bedrooms and 2 full baths and 2 underground parking spaces. Tiled entry way, wide planked laminate flooring in living and dining rooms. U-Shaped Kitchen with stainless appliances, mosaic tiled backsplash. Primary room with generous walk through closet. Ensuite with oversized shower with glass doors. Main bathroom with tub/shower combo. In suite laundry and storage. East balcony with gas bbq outlet.

### **Amenities**

Amenities Deck, Parking-Visitor, Vinyl Windows

Parking Spaces 2

Parking Double Indoor, Underground

Interior

Appliances Dishwasher-Built-In, Microwave Hood Fan, Refrigerator, Stacked

Washer/Dryer, Stove-Electric, Window Coverings

## **Exterior**

Exterior Wood, Brick, Fiber Cement, Metal

Exterior Features Flat Site, Landscaped, Public Transportation, Schools, Shopping Nearby

Roof Roll Roofing

Construction Wood, Brick, Fiber Cement, Metal