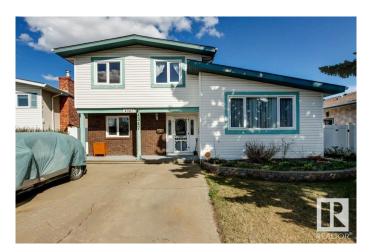

# \$464,900 - 4347 68 Street, Edmonton

MLS® #E4433990

# \$464,900

4 Bedroom, 2.50 Bathroom, 2,185 sqft Single Family on 0.00 Acres

Michaels Park, Edmonton, AB

Wonderful family home in a quiet cul-de-sac location. Boasts a large double garage off the lane, large kitchen, 4 bedrooms, a family room and a living room. Shingles, furnace, H2O tank have all been replaced. A fantastic home for the large family.