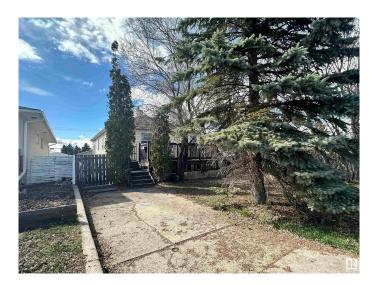

### \$405,000

3 Bedroom, 1.00 Bathroom, 807 sqft Single Family on 0.00 Acres

Jasper Park, Edmonton, AB

Attention Builders and Developers! This 51'x148' lot is conveniently located in the mature neighborhood of Jasper Park close to Whitemud Drive, West Edmonton Mall and the upcoming West Valley LRT line. Ideal location for your next infill project. Home is being sold for lot value in as-is where is condition.

Built in 1944

#### **Exterior**

Exterior Wood, Vinyl

Exterior Features Fenced, Landscaped, Schools, Shopping Nearby, Treed Lot

Roof Asphalt Shingles

Construction Wood, Vinyl

Foundation Concrete Perimeter