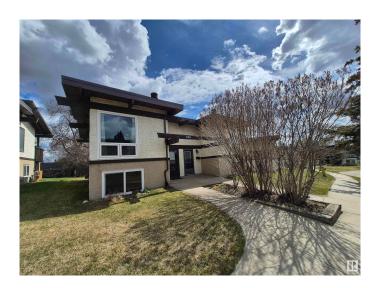

# **\$172,800 - 476 Lee Ridge Road, Edmonton**

MLS® #E4433436

#### \$172,800

2 Bedroom, 1.00 Bathroom, 478 sqft Condo / Townhouse on 0.00 Acres

Lee Ridge, Edmonton, AB

Affordable charming bi-level style half duplex with 2 beds, 1 bath, vaulted ceilings & exposed wood beams. The unit is move in ready as it is freshly painted, brand new vinyl plank flooring throughout and vinyl windows. Both the kitchen and the bathroom were updated a few years back. Unit comes with an assigned stall and with option to rent other parking spots on a monthly basis. Easy access to schools, parks, shops, Grey Nuns, Whitemud, Anthony Henday and the Valley Line LRT for quick commutes to downtown Edmonton. Perfect for first time home buyers or investors.

#### **Essential Information**

MLS® # E4433436 Price \$172,800

Bedrooms 2
Bathrooms 1.00
Full Baths 1

Square Footage 478

Acres 0.00 Year Built 1975

Type Condo / Townhouse

Sub-Type Half Duplex

Style Bi-Level

#### **Exterior**

Exterior Wood, Stucco

Exterior Features Golf Nearby, Landscaped, Low Maintenance Landscape, Playground

Nearby, Public Transportation, Schools, Shopping Nearby

Roof Asphalt Shingles

Construction Wood, Stucco