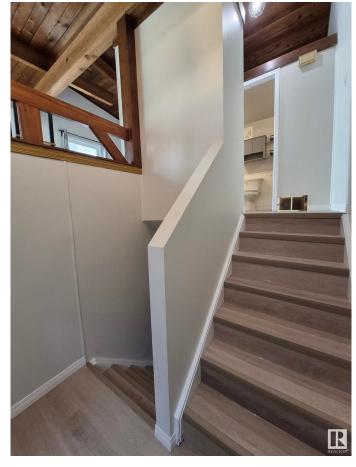

#### \$172,800

2 Bedroom, 1.00 Bathroom, 478 sqft Condo / Townhouse on 0.00 Acres

Lee Ridge, Edmonton, AB

Affordable charming bi-level style half duplex with 2 beds, 1 bath, vaulted ceilings & exposed wood beams. The unit is move in ready as it is freshly painted, brand new vinyl plank flooring throughout and vinyl windows. Both the kitchen and the bathroom were updated a few years back. Unit comes with an assigned stall and with option to rent other parking spots on a monthly basis. Easy access to schools, parks, shops, Grey Nuns, Whitemud, Anthony Henday and the Valley Line LRT for quick commutes to downtown Edmonton. Perfect for first time home buyers or investors.

#### **Amenities**

Amenities Deck, Detectors Smoke, No Smoking Home, Parking-Plug-Ins,

Parking-Visitor, Vaulted Ceiling, Vinyl Windows

Parking Stall

### Interior

Appliances Dishwasher-Built-In, Dryer, Freezer, Microwave Hood Fan, Refrigerator,

Stove-Electric, Washer, Window Coverings

Heating Forced Air-1, Natural Gas

Fireplace Yes

Fireplaces Corner

Stories 2