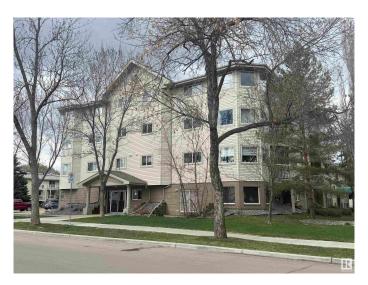

# \$129,900 - 11408 108 Avenue, Edmonton

MLS® #E4433425

### \$129,900

1 Bedroom, 1.00 Bathroom, 769 sqft Condo / Townhouse on 0.00 Acres

Queen Mary Park, Edmonton, AB

Welcome to River City One and this fabulous one bedroom ground floor end unit condo in this 18+ complex. This bright spacious open concept condo is perfect for entertaining from the open kitchen with eating bar to the large dining and living room. The generous bedroom is the perfect oasis after a long day with double closets for plenty of storage and a 4pc ensuite bathroom. The condo features laminate and tile floors, in-suite laundry, storage, large closets, covered parking stall and so much more. Close to the Brewery District, downtown, Grant MacEwan, NAIT, shopping, transit and so much more.

## **Community Information**

Address 11408 108 Avenue

Area Edmonton

Subdivision Queen Mary Park

City Edmonton
County ALBERTA

Province AB

Postal Code T5H 4R5