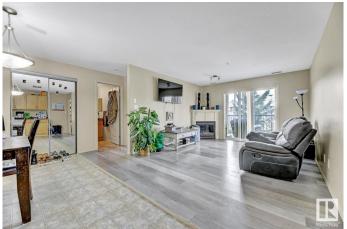

### \$217,000

2 Bedroom, 2.00 Bathroom, 876 sqft Condo / Townhouse on 0.00 Acres

Blackmud Creek, Edmonton, AB

Great starter home or invesment opportunity in the quiet community of Blackmud Creek. This well kept 3nd floor condo boasts open concept living room with a fireplace, kitchen and dining area. Spacious master bedroom has its on en-suite bathroom and lots of natural light. The 2nd bedroom is vey spacious as well. For the BBQ/outdoors lovers there is a balcony! There is also a storage with the underground parking stall. Other amenities within the condo are: games room, exercise room, social room and a guest suite. Across from an elementary school, next to a shopping complex, and public transportation right outside the building. OPPORTUNITY, LOCATION, CONDITION!