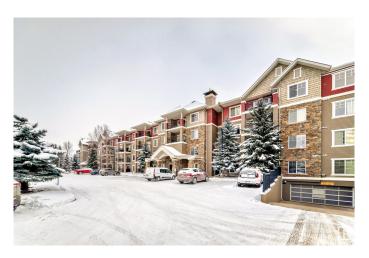

### \$225,000

2 Bedroom, 2.00 Bathroom, 876 sqft Condo / Townhouse on 0.00 Acres

Blackmud Creek, Edmonton, AB

Great starter home or invesment opportunity in the quiet community of Blackmud Creek. This well kept 3nd floor condo boasts open concept living room with a fireplace, kitchen and dining area. Spacious master bedroom has its on en-suite bathroom and lots of natural light. The 2nd bedroom is vey spacious as well. For the BBQ/outdoors lovers there is a balcony! There is also a storage with the underground parking stall. Other amenities within the condo are: games room, exercise room, social room and a guest suite. Across from an elementary school, next to a shopping complex, and public transportation right outside the building. OPPORTUNITY, LOCATION, CONDITION!

### Interior

Interior Features ensuite bathroom

Appliances Microwave Hood Fan, Refrigerator, Stacked Washer/Dryer,

Stove-Electric

Heating Forced Air-1, Natural Gas