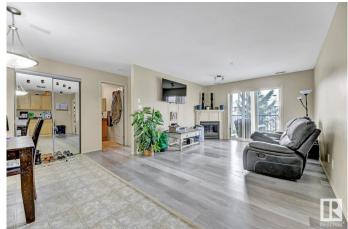

### \$225,000

2 Bedroom, 2.00 Bathroom, 876 sqft Condo / Townhouse on 0.00 Acres

Blackmud Creek, Edmonton, AB

Great starter home or invesment opportunity in the quiet community of Blackmud Creek. This well kept 3nd floor condo boasts open concept living room with a fireplace, kitchen and dining area. Spacious master bedroom has its on en-suite bathroom and lots of natural light. The 2nd bedroom is vey spacious as well. For the BBQ/outdoors lovers there is a balcony! There is also a storage with the underground parking stall. Other amenities within the condo are: games room, exercise room, social room and a guest suite. Across from an elementary school, next to a shopping complex, and public transportation right outside the building. OPPORTUNITY, LOCATION, CONDITION!

### Interior

Interior Features ensuite bathroom

Appliances Microwave Hood Fan, Refrigerator, Stacked Washer/Dryer,

Stove-Electric

Heating Forced Air-1, Natural Gas