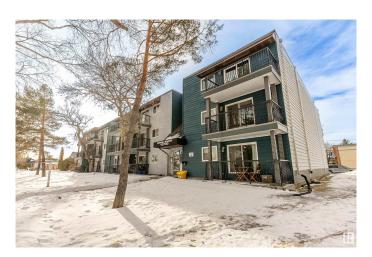

# \$110,000 - 308 10730 112 Street, Edmonton

MLS® #E4433394

# \$110,000

1 Bedroom, 1.00 Bathroom, 706 sqft Condo / Townhouse on 0.00 Acres

Queen Mary Park, Edmonton, AB

Welcome to this beautifully renovated top-floor condo, ideally situated in the vibrant Queen Mary Park, downtown Edmonton. This unit has been updated this year with fresh paint throughout, brand new flooring, fully renovated bathroom, a brand new washer and dryer, and upgraded kitchen appliances. This west facing unit offers lots of natural sunlight through the large patio windows. Additional highlights include in-suite laundry for your convenience, a generous storage room for all your extras, an assigned parking stall and a spacious balcony for outdoor living. This condo offers the perfect blend of modern updates in an unbeatable location, walking distance to Macewan University, Ice District and 104 Street amenities.

# **Community Information**

Address 308 10730 112 Street

Area Edmonton

Subdivision Queen Mary Park

City Edmonton
County ALBERTA

Province AB

Postal Code T5H 3H1

#### **Exterior**

Exterior Wood, Vinyl

Exterior Features Public Transportation, Schools, Shopping Nearby, See Remarks

Roof Asphalt Shingles

Construction Wood, Vinyl

Foundation Concrete Perimeter