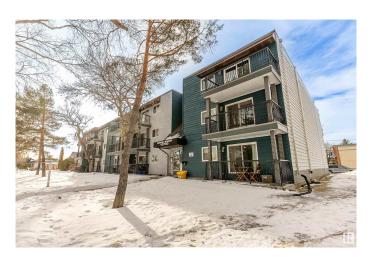

# \$110,000 - 10730 112 Street, Edmonton

MLS® #E4433394

# \$110,000

1 Bedroom, 1.00 Bathroom, 706 sqft Condo / Townhouse on 0.00 Acres

Queen Mary Park, Edmonton, AB

Welcome to this beautifully renovated top-floor condo, ideally situated in the vibrant Queen Mary Park, downtown Edmonton. This unit has been updated this year with fresh paint throughout, brand new flooring, fully renovated bathroom, a brand new washer and dryer, and upgraded kitchen appliances. This west facing unit offers lots of natural sunlight through the large patio windows. Additional highlights include in-suite laundry for your convenience, a generous storage room for all your extras, an assigned parking stall and a spacious balcony for outdoor living. This condo offers the perfect blend of modern updates in an unbeatable location, walking distance to Macewan University, Ice District and 104 Street amenities.