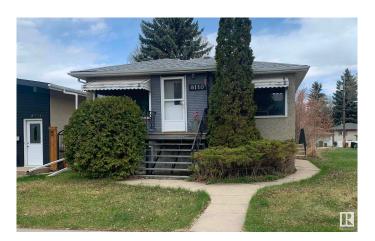

# \$430,000 - 8110 83 Avenue, Edmonton

MLS® #E4433370

### \$430,000

5 Bedroom, 2.00 Bathroom, 1,097 sqft Single Family on 0.00 Acres

Idylwylde, Edmonton, AB

Attention! Opportunity awaits in the desirable Idylwylde (Bonnie Doon area)! This spacious raised bungalow features 3 bedrooms on the main floor, plus a fully separate 2-bedroom in-law suite in the basement. With two full kitchens, this home offers flexibility for multi-generational living or added convenience for larger households. Large windows throughout flood the home with natural light. Located just minutes from Bonnie Doon Mall, Whyte Avenue, downtown, and the University of Alberta, this property is ideal for students, professionals, or families.

## **Essential Information**

MLS® # E4433370 Price \$430,000

Bedrooms 5 Bathrooms 2.00

Full Baths 2

Square Footage 1,097
Acres 0.00
Year Built 1954

Type Single Family

Sub-Type Detached Single Family

Style Bungalow

## **Community Information**

Address 8110 83 Avenue

Area Edmonton
Subdivision Idylwylde
City Edmonton
County ALBERTA

Province AB

Postal Code T6C 1A8

## **Exterior**

Exterior Wood, Brick, Stucco

Exterior Features Back Lane, Playground Nearby

Roof Asphalt Shingles

Construction Wood, Brick, Stucco

Foundation Concrete Perimeter