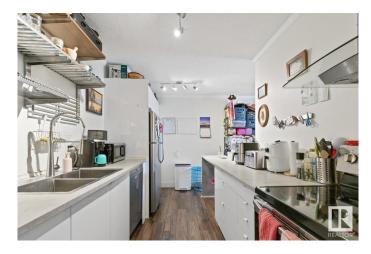

#### \$135,000

1 Bedroom, 1.00 Bathroom, 595 sqft Condo / Townhouse on 0.00 Acres

Queen Alexandra, Edmonton, AB

Nestled on a beautiful tree-lined street in Queen Alexandra, this bright and stylish condo offers unbeatable access to the University of Alberta, downtown, and the vibrant Whyte Avenue districtâ€"all just minutes away. Whether you walk, jog, or bike, everything you need is within reach. This unit features an upgraded kitchen with modern cabinets and countertops, a renovated bathroom featuring a sleek stand-up shower, large bedroom and durable laminate flooring throughout. The spacious living area opens to a generous-sized deck through oversized patio doors, flooding the space with natural light. Perfect for students, university staff, young professionals, or investors. The well-maintained and popular building includes heat and water in the condo fees, and is close to shopping, public transit, and all major amenities.

#### Interior

Appliances Dishwasher-Built-In, Refrigerator, Stove-Electric

Heating Baseboard, Hot Water, Natural Gas