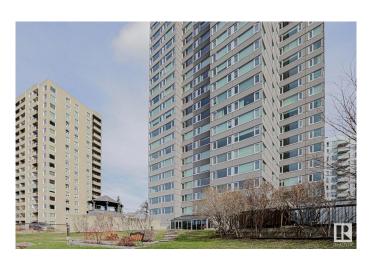

Type Condo / Townhouse

Sub-Type Apartment High Rise

Style Single Level Apartment

Status Active

# of Stories 23
Stories 1

Has Basement Yes

Basement None, No Basement

# **Exterior**

Exterior Concrete, Stucco

Exterior Features Golf Nearby, Landscaped, No Back Lane, Picnic Area, River Valley

View, River View, Shopping Nearby, View City

Roof Flat

Construction Concrete, Stucco
Foundation Concrete Perimeter