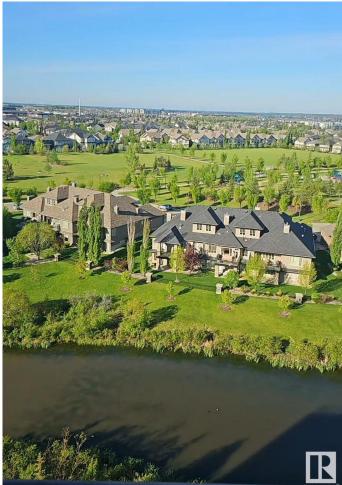

#### \$329,900

2 Bedroom, 2.00 Bathroom, 794 sqft Condo / Townhouse on 0.00 Acres

Ambleside, Edmonton, AB

SOUTH FACING SUITE! DON'T PAY CONDO FEES FOR 6 MONTH! Thats right, the Seller has prepaid the first 6 months of condo fees for the new owner! Now its time to fall in love with the gorgeous views from the 10th floor! Enjoy the morning sunrise and evening sunsets! This 2 bed, 2 bath suite is perfectly situated in the building. If you are looking for an extremely clean and well kept suite, this is it! The suite offers a timeless kitchen with full-size stainless steel appliances with modern, sleek cabinets + quartz countertops. Additional features include a roomy dining area, in-suite laundry + storage room and a nice size balcony. Pricing includes 1 titled underground stall, with an option to purchase a second. Signature is professionally managed, with on-site concierge service, ample visitor parking and all the best shopping & retail located right at your doorstep... Close to public transit, schools and the Anthony Henday freeway.