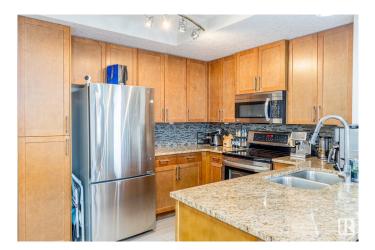

#### \$329,900

2 Bedroom, 2.00 Bathroom, 794 sqft Condo / Townhouse on 0.00 Acres

Ambleside, Edmonton, AB

SOUTH FACING SUITE! DON'T PAY CONDO FEES FOR 6 MONTH! Thats right, the Seller has prepaid the first 6 months of condo fees for the new owner! Now its time to fall in love with the gorgeous views from the 10th floor! Enjoy the morning sunrise and evening sunsets! This 2 bed, 2 bath suite is perfectly situated in the building. If you are looking for an extremely clean and well kept suite, this is it! The suite offers a timeless kitchen with full-size stainless steel appliances with modern, sleek cabinets + quartz countertops. Additional features include a roomy dining area, in-suite laundry + storage room and a nice size balcony. Pricing includes 1 titled underground stall, with an option to purchase a second. Signature is professionally managed, with on-site concierge service, ample visitor parking and all the best shopping & retail located right at your doorstep... Close to public transit, schools and the Anthony Henday freeway.