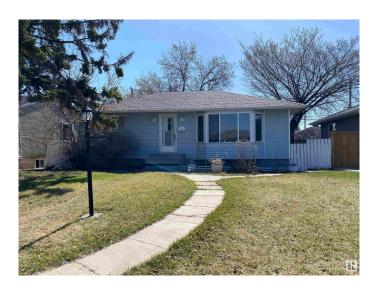

# \$299,900 - 15965 110b Avenue, Edmonton

MLS® #E4433018

#### \$299.900

4 Bedroom, 2.00 Bathroom, 901 sqft Single Family on 0.00 Acres

Mayfield, Edmonton, AB

CHARMING FIXER-UPPER OR **RE-DEVELOPMENT OPPORTUNITY! This** solid 2+2 bedroom bungalow is situated on a spacious 50X120 lot with a sunny south facing backyard. The perfect place to build sweat equity for renovators, investors, DIY enthusiasts or anyone looking to add value. The main floor features a bright living room with large bay window allowing plenty of natural light in the home. Complete with kitchen, dining room, 2 bedrooms & 4pce bath. Downstairs includes an additional 2 bedrooms, 3pce bath and a SEPARATE ENTRANCE offering excellent potential for a basement suite or in-law quarters. Located close to schools, parks & transportation with quick access to shopping & amenities. Give this property some TLC and it could shine! Don't miss your chance for endless potential!