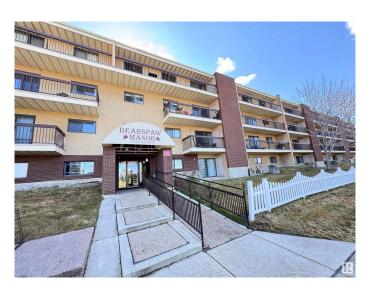

## \$109,900

1 Bedroom, 1.00 Bathroom, 687 sqft Condo / Townhouse on 0.00 Acres

Keheewin, Edmonton, AB

Conveniently located in the desired south Edmonton community of Keheewin, right across from the Keheewin Park with ample of green space; This large one-bedroom unit features bright and spacious living room and dining area; in-suite laundry equipped with new stacked washer and dryer; sliding door to a huge patio with extra storage room; underground heated parking provides comfort and extra security. Building is quiet with adults only, very well taking care with full time caretaker onsite; Close to YMCA, LRT and public transportation with easy access to Anthony Henday Drive.

# **Exterior**

Exterior Wood, Brick, Stucco

Exterior Features Fenced, Landscaped, Park/Reserve, Playground Nearby, Schools,

**Shopping Nearby** 

Roof Asphalt Shingles

Construction Wood, Brick, Stucco
Foundation Concrete Perimeter