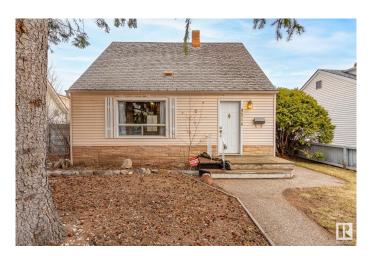

# \$408,000 - 9514 73 Avenue, Edmonton

MLS® #E4432639

#### \$408,000

2 Bedroom, 1.00 Bathroom, 1,084 sqft Single Family on 0.00 Acres

Ritchie, Edmonton, AB

Opportunity knocks in Ritchie! Renovate or start from scratch. You're on a beautiful tree-lined street in one of the most desirable neighbourhoods in the city. Walk to the great restaurants, parks, and schools. It's only 2 blocks from Ritchie Market and 3 blocks to ravines and walking trails. The lot is 42 x 131 feet. This home has had some mechanical upgrades done and with most of the interior removed you won't find any surprises here. What you see is what you get. The electrical has been upgraded to 200 AMPS to accommodate solar and EV charging, the garage shingles have also been replaced. The basement has had a sump pump and geotextile system installed. This could be a flip house or great for a handyman to build sweat equity. Renovation designs are available. There are two garages as well. Family friendly location close to schools as well. Like they say, location, location, location.

## **Exterior**

Exterior Wood, Vinyl

Exterior Features Back Lane

Roof Asphalt Shingles

Construction Wood, Vinyl

Foundation Concrete Perimeter