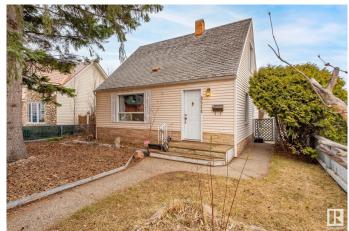

# \$408,000 - 9514 73 Avenue, Edmonton

MLS® #E4432639

#### \$408,000

2 Bedroom, 1.00 Bathroom, 1,084 sqft Single Family on 0.00 Acres

Ritchie, Edmonton, AB

Opportunity knocks in Ritchie! Renovate or start from scratch. You're on a beautiful tree-lined street in one of the most desirable neighbourhoods in the city. Walk to the great restaurants, parks, and schools. It's only 2 blocks from Ritchie Market and 3 blocks to ravines and walking trails. The lot is 42 x 131 feet. This home has had some mechanical upgrades done and with most of the interior removed you won't find any surprises here. What you see is what you get. The electrical has been upgraded to 200 AMPS to accommodate solar and EV charging, the garage shingles have also been replaced. The basement has had a sump pump and geotextile system installed. This could be a flip house or great for a handyman to build sweat equity. Renovation designs are available. There are two garages as well. Family friendly location close to schools as well. Like they say, location, location, location.

## **Exterior**

Exterior Wood, Vinyl

Exterior Features Back Lane

Roof Asphalt Shingles

Construction Wood, Vinyl

Foundation Concrete Perimeter