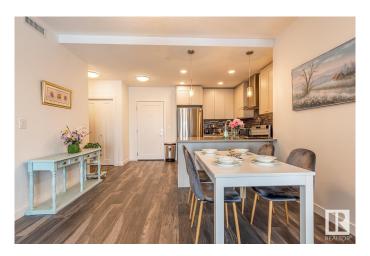

### \$399,000

2 Bedroom, 2.00 Bathroom, 903 sqft Condo / Townhouse on 0.00 Acres

Windermere, Edmonton, AB

Welcome to this stylish 'Liberty' model in LUX - Upper Windermere's premier steel & concrete luxury condo, featuring a pet-friendly, fully furnished 2 bed + den/2 bath layout with 9' ceilings, gourmet kitchen (quartz/stainless steel), primary suite with spa ensuite, in-suite laundry, A/C, 2 underground parking spots + storage, building amenities (fitness center), and unbeatable walkability to trails, shops, restaurants, schools (K-9), daycare, and quick Anthony Henday access.

#### **Essential Information**

MLS® # E4432404 Price \$399,000

Bedrooms 2
Bathrooms 2.00
Full Baths 2

Square Footage 903
Acres 0.00
Year Built 2019

Type Condo / Townhouse

Style Single Level Apartment

Lowrise Apartment