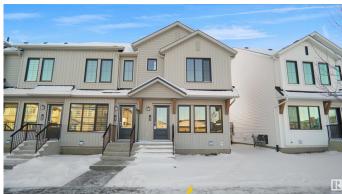

### \$329.998

3 Bedroom, 2.00 Bathroom, 1,071 sqft Condo / Townhouse on 0.00 Acres

Desrochers Area, Edmonton, AB

Welcome home to this brand new row house unit the "Sage " Built by StreetSide Developments and is located in one of South West Edmonton's newest premier communities of Desrochers. With almost 1100 square Feet, it comes with front yard landscaping and a single over sized rear detached parking pad this opportunity is perfect for a young family or young couple. Your main floor is complete with upgrade luxury Vinyl Plank flooring throughout the great room and the kitchen. room. Highlighted in your new kitchen are upgraded cabinet and a tile back splash. The upper level has 3 bedrooms and 2 full bathrooms. This home also comes with an unfinished basement perfect for a future development. \*\*\*Home is under construction and the photos are of the show home colors and finishing's may vary, will be complete in the winter of 2025 \*\*\*