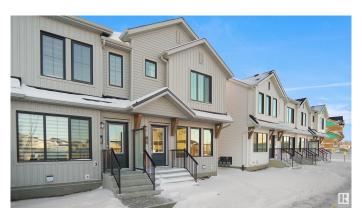

### \$329.998

3 Bedroom, 2.00 Bathroom, 1,071 sqft Condo / Townhouse on 0.00 Acres

Desrochers Area, Edmonton, AB

Welcome home to this brand new row house unit the "Sage " Built by StreetSide Developments and is located in one of South West Edmonton's newest premier communities of Desrochers. With almost 1100 square Feet, it comes with front yard landscaping and a single over sized rear detached parking pad this opportunity is perfect for a young family or young couple. Your main floor is complete with upgrade luxury Vinyl Plank flooring throughout the great room and the kitchen. room. Highlighted in your new kitchen are upgraded cabinet and a tile back splash. The upper level has 3 bedrooms and 2 full bathrooms. This home also comes with an unfinished basement perfect for a future development. \*\*\*Home is under construction and the photos are of the show home colors and finishing's may vary, will be complete in the winter of 2025 \*\*\*