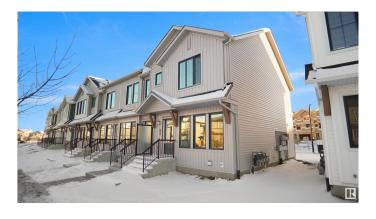

### \$329.998

3 Bedroom, 2.00 Bathroom, 1,071 sqft Condo / Townhouse on 0.00 Acres

Desrochers Area, Edmonton, AB

Welcome home to this brand new row house unit the "Sage " Built by StreetSide Developments and is located in one of South West Edmonton's newest premier communities of Desrochers. With almost 1100 square Feet, it comes with front yard landscaping and a single over sized rear detached parking pad this opportunity is perfect for a young family or young couple. Your main floor is complete with upgrade luxury Vinyl Plank flooring throughout the great room and the kitchen. room. Highlighted in your new kitchen are upgraded cabinet and a tile back splash. The upper level has 3 bedrooms and 2 full bathrooms. This home also comes with an unfinished basement perfect for a future development. \*\*\*Home is under construction and the photos are of the show home colors and finishing's may vary, will be complete in the winter of 2025 \*\*\*