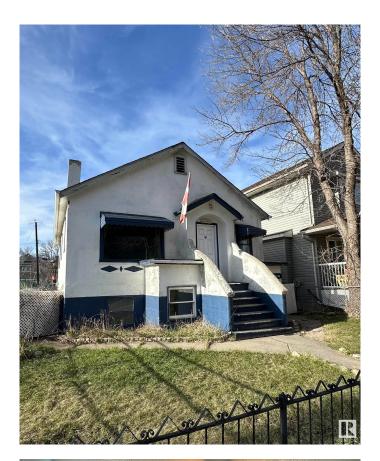

#### \$275,000

4 Bedroom, 2.00 Bathroom, 818 sqft Single Family on 0.00 Acres

Mccauley, Edmonton, AB

Charming post-war era bungalow in McCauley with tons of character! This home features two full 2-bedrooms on the main floor and 2 bedrooms in the basement basement, two kitchens (upstairs and downstairs) - with shared laundry and separate exterior entrances, making it ideal for multi-generational living or savvy investors. Zoned RF6 on a 33' x 122' lot in a mature neighbourhood - perfect for future redevelopment if that's your goal. Updates include durable laminate flooring and new baseboards/trim throughout, shingles (2023), and a newer hot water tank. Enjoy a large landscaped yard with garden spaceâ€"great for entertaining. Just minutes to downtown, Italian Centre Shop, restaurants, schools, and transit. A competitively priced gem in the heart of Edmonton!

#### **Exterior**

Exterior Wood, Stucco

Exterior Features Fenced, Landscaped, Playground Nearby, Public Transportation,

Schools, Shopping Nearby

Roof Asphalt Shingles
Construction Wood. Stucco

Foundation Concrete Perimeter