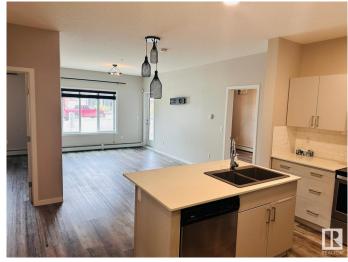

### \$239,900

2 Bedroom, 2.00 Bathroom, 903 sqft Condo / Townhouse on 0.00 Acres

Rutherford (Edmonton), Edmonton, AB

This is Stunning 2 bed room and 2 full bathroom condo with a spacious living room in the main level. Open concept kitchen with large Island with White quartz countertops, Built-in-Stainless steel appliances and In suite laundry, Primary suite is spectacular with full ensuite and extra large closet. Beautiful balcony space for summer, underground heated parking, this home is loaded with convenience, Walkable distance school, Shopping Centre, Airport, Highway.

#### Interior

Interior Features ensuite bathroom

Appliances Microwave Hood Fan, Refrigerator, Stacked Washer/Dryer,

Stove-Countertop Electric, Window Coverings

Heating Baseboard, Natural Gas