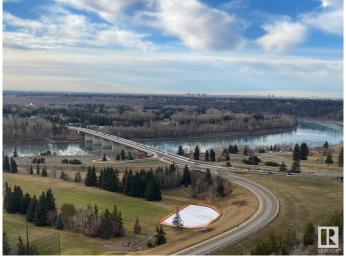

## \$280,000

2 Bedroom, 1.50 Bathroom, 1,127 sqft Condo / Townhouse on 0.00 Acres

WîhkwÃantôwin, Edmonton, AB

Beautiful panoramic view of the River Valley and Victoria golf course. This large concrete and steel 2 bedroom condo offers 2 bathrooms newer kitchen cabinets and appliances, newer hardwood flooring throughout living & hallway + carpet in bedrooms, newer tile and fixtures in bathrooms, plenty of closet space and one large balcony running the length of the unit. Condo fees include power, heat, water, use of laundry, Titled underground heated parking, exercise room, sauna, lounge and library. Close to all amenities of downtown and public transportation.

#### **Exterior**

Exterior Concrete, Stucco

Exterior Features Golf Nearby, Park/Reserve, Public Transportation, River Valley View,

River View, Shopping Nearby, View City

Roof Tar & amp; Gravel Construction Concrete, Stucco