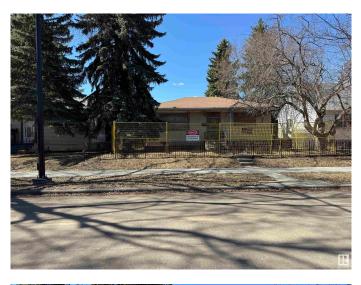

#### \$349,000

0 Bedroom, 0.00 Bathroom, Single Family on 0.00 Acres

Woodcroft, Edmonton, AB

Investors Alert!! Infill land in the well -soughtout area massive lot (50x132) in Woodcroft Zone for RF1. Great investment property or re-development Opportunity a block away from THE TELUS WORLD CENTER, CLOSE TO DOWNTOWN. SELLER WILL PROVIDE TITLE INSURANCE IN LIEU OF RPR

## **Community Information**

| Address     | 11544 140 Street |
|-------------|------------------|
| Area        | Edmonton         |
| Subdivision | Woodcroft        |
| City        | Edmonton         |
| County      | ALBERTA          |
| Province    | AB               |
| Postal Code | T5M 1S7          |