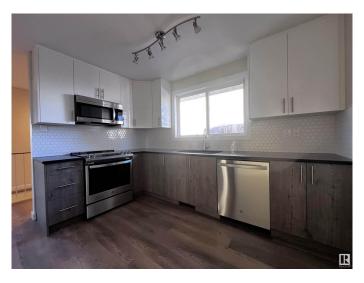

#### \$349,800

3 Bedroom, 2.00 Bathroom, 926 sqft Single Family on 0.00 Acres

Thorncliffe (Edmonton), Edmonton, AB

Fully renovated half-duplex with private back yard! Brand new kitchen with glossy upper cabinets, quartz counter top, mosaic tile back splash and stainless steel appliances. Freshly painted, brand new vinyl plank flooring throughout main floor and new carpet in the basement. Upper floor bathroom is brand new with vinyl tub with 12x24 tile surrounding. Large master bedroom with door leading to the deck overlooking private back yard. Basement is fully finished. Front load washer and dryer. Vinyl windows on main floor. Brand new shingles. Backs to walking trail and faces park! Walk to schools - just across the street! Minutes to Whitemud and West Edmonton Mall, yet quiet location! All renovated - move in ready!