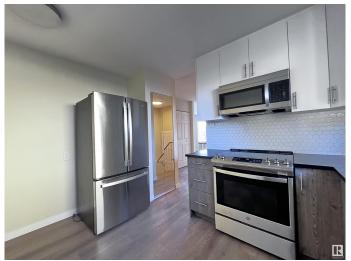

#### \$349,800

3 Bedroom, 2.00 Bathroom, 926 sqft Single Family on 0.00 Acres

Thorncliffe (Edmonton), Edmonton, AB

Fully renovated half-duplex with private back yard! Brand new kitchen with glossy upper cabinets, quartz counter top, mosaic tile back splash and stainless steel appliances. Freshly painted, brand new vinyl plank flooring throughout main floor and new carpet in the basement. Upper floor bathroom is brand new with vinyl tub with 12x24 tile surrounding. Large master bedroom with door leading to the deck overlooking private back yard. Basement is fully finished. Front load washer and dryer. Vinyl windows on main floor. Brand new shingles. Backs to walking trail and faces park! Walk to schools - just across the street! Minutes to Whitemud and West Edmonton Mall, yet quiet location! All renovated - move in ready!