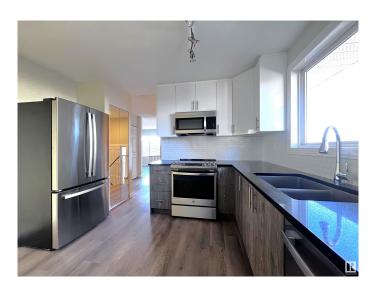

#### \$349,800

3 Bedroom, 2.00 Bathroom, 926 sqft Single Family on 0.00 Acres

Thorncliffe (Edmonton), Edmonton, AB

Fully renovated half-duplex with private back yard! Brand new kitchen with glossy upper cabinets, quartz counter top, mosaic tile back splash and stainless steel appliances. Freshly painted, brand new vinyl plank flooring throughout main floor and new carpet in the basement. Upper floor bathroom is brand new with vinyl tub with 12x24 tile surrounding. Large master bedroom with door leading to the deck overlooking private back yard. Basement is fully finished. Front load washer and dryer. Vinyl windows on main floor. Brand new shingles. Backs to walking trail and faces park! Walk to schools - just across the street! Minutes to Whitemud and West Edmonton Mall, yet quiet location! All renovated - move in ready!