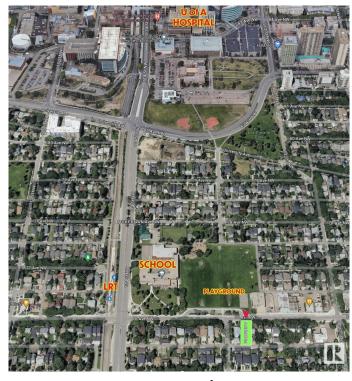

### \$599,900

7 Bedroom, 2.00 Bathroom, 1,227 sqft Single Family on 0.00 Acres

McKernan, Edmonton, AB

LOCATION! Attn: INVESTORS, BUILDERS & DEVELOPERS! Prime 46' X 118' Lot in one of the most sought-after McKernan neighborhood! Build a duplex or 3 Townhouses (6 UNITS TOTAL!) \*See pictures\*. Situated in a prime location; steps away from a school with a huge playground and basketball court across the street, it ensures convenience and accessibility being only 3 minutes to LRT station and 15 minutes walking distance to University of Alberta and University hospital. Featuring a house on a spacious lot, it's an ideal canvas for those looking to capitalize on the area's high demand. The neighborhood's charm and desirability enhance its appeal, making it a rare find for investors or developers aiming for significant returns. Don't miss the chance to transform this space into a profitable investment or your dream project. Property sold as is where is.