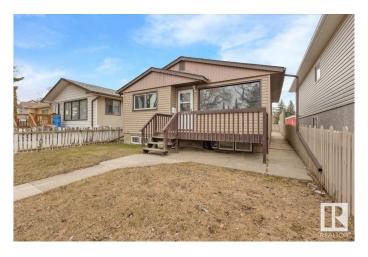

# \$249.900

2 Bedroom, 1.00 Bathroom, 800 sqft Single Family on 0.00 Acres

Montrose (Edmonton), Edmonton, AB

Welcome Home! Wonderful Family Home in Montrose with tons of potential on cute quiet street. Home does need some TLC and has cute floor plan with back yard and old garage. Main floor entrance to large living room. Walk through to ample kitchen leads into hallway and 2 bedrooms and full bathroom with tub. Rear mud room leads to basement partially finished with with plumbing, storage, rooms for extra bedrooms and space. Utility room with laundry area and additional storage and furnace and hot water tank. Mature area and adorable home ready for its next owner and future updates. Do not let this one pass you by!

### **Exterior**

Exterior Wood, Vinyl

Exterior Features Back Lane, Fenced, See Remarks

Roof Asphalt Shingles

Construction Wood, Vinyl Foundation See Remarks