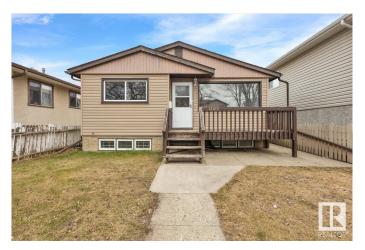

# \$249.900

2 Bedroom, 1.00 Bathroom, 800 sqft Single Family on 0.00 Acres

Montrose (Edmonton), Edmonton, AB

Welcome Home! Wonderful Family Home in Montrose with tons of potential on cute quiet street. Home does need some TLC and has cute floor plan with back yard and old garage. Main floor entrance to large living room. Walk through to ample kitchen leads into hallway and 2 bedrooms and full bathroom with tub. Rear mud room leads to basement partially finished with with plumbing, storage, rooms for extra bedrooms and space. Utility room with laundry area and additional storage and furnace and hot water tank. Mature area and adorable home ready for its next owner and future updates. Do not let this one pass you by!

### **Exterior**

Exterior Wood, Vinyl

Exterior Features Back Lane, Fenced, See Remarks

Roof Asphalt Shingles

Construction Wood, Vinyl Foundation See Remarks