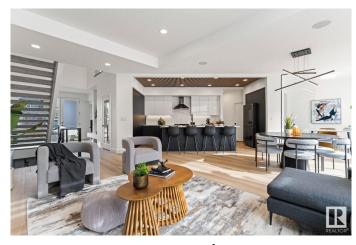

#### \$999,000

3 Bedroom, 2.50 Bathroom, 2,404 sqft Single Family on 0.00 Acres

Keswick Area, Edmonton, AB

Award winning builder, Kanvi Homes, presents The Ethos32 showhome! This innovative streetscape design is unparalleled to those in the surrounding neighbourhood. The bright, oversized windows throughout floods the home in natural light in every space. The unique angle kitchen design is a standout focal in this home: framed in sleek black matte cabinetry, incredible black stainless appliances and a striking wood slat feature on the ceiling. Featuring a main floor den and fully equipped with 100― Napoleon fireplace, washer/dryer, central air, window treatments and a professionally landscaped yard and fencing. Visit the Listing Brokerage (and/or listing REALTOR®) website to obtain additional information.