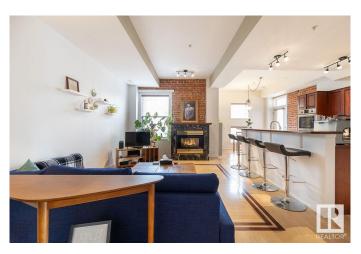

## \$319,000

2 Bedroom, 1.00 Bathroom, 1,026 sqft Condo / Townhouse on 0.00 Acres

Garneau, Edmonton, AB

Welcome to The Garneau! A Vibrant location in Historic Building on Whyte Ave! So many restaurants, coffee shops, and services at your doorstep. Short commute to University of Alberta, NAIT, MacEwan University, and River Valley. On one level. A Chef's kitchen open to living and dining areas is made for relaxed living and/or entertaining. 2 spacious bedrooms each have walk in closets and large windows to enjoy natural light. The large 4 piece bathroom and spacious utility/laundry room, along with a very large balcony to finish this perfect layout. Upgrades include: Hot Water Heater 2021 and Toilet 2022

# **Community Information**

Address 10728 82 Avenue

Area Edmonton
Subdivision Garneau
City Edmonton
County ALBERTA

Province AB

Postal Code T6E 6P5