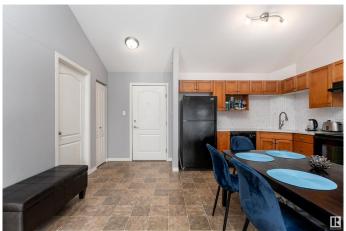

## \$162,000

1 Bedroom, 1.00 Bathroom, 652 sqft Condo / Townhouse on 0.00 Acres

Clareview Town Centre, Edmonton, AB

TOP FLOOR 1 bedroom, 1 bathroom condo in Clareview Town Centre offering style, comfort, and unbeatable convenience. Bright and open with VAULTED CEILING, in-suite laundry, and a private balconyâ€"ideal for morning coffee or evening unwinding. Recent updates include QUARTZ COUNTERTOPS, MODERN BACKSPLASH, NEWER PAINT and PLUSH NEW CARPET. Stay connected with fibre internet and healthy with the ON-SITE GYM. Experience the convenience of TITLED PARKING. Just a short walk to Clareview LRT Station, shopping, dining, and the REC CENTRE. Quick access to Anthony Henday and Yellowhead makes daily life and commuting a breeze.

## Interior

Appliances Dishwasher-Built-In, Dryer, Refrigerator, Stove-Electric, Washer,

Window Coverings

Heating Baseboard, Natural Gas