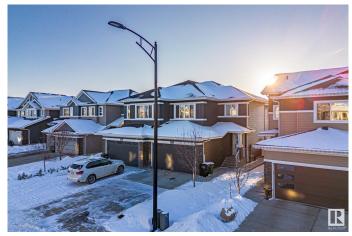

### \$575,000

4 Bedroom, 3.50 Bathroom, 1,884 sqft Single Family on 0.00 Acres

Glenridding Heights, Edmonton, AB

This spacious and fully upgraded duplex in Glenridding Heights was built in 2020 and offers incredible value with a LEGAL basement suite. Featuring 4 bedrooms and 3.5 bathrooms, it boasts 9 ft ceilings on both the main floor and in the suite. Enjoy luxury vinyl plank flooring, tile in high-traffic areas, upgraded lighting, and extra pot lights. The kitchen includes ceiling-height cabinets, a large island, black hardware, and premium appliances. Upstairs features 3 bedrooms, 2 full baths, laundry, and a main floor half bath. The 1 bed, 1 bath legal suite includes a private entry, full kitchen, in-suite laundry, and central A/C for comfort throughout the home. The exterior offers a deck, fenced and landscaped yard, double attached garage, and extra parking for 3 vehicles. Located near top-rated schools, parks, shopping, and premium golf courses. A fantastic opportunity in a highly desirable neighborhood!

# **Community Information**

| Address<br>Area<br>Subdivision<br>City<br>County<br>Province<br>Postal Code | 1424 169 Street<br>Edmonton<br>Glenridding Heights<br>Edmonton<br>ALBERTA<br>AB<br>T6W 3P7                                                                                                                |  |
|-----------------------------------------------------------------------------|-----------------------------------------------------------------------------------------------------------------------------------------------------------------------------------------------------------|--|
| Amenities                                                                   |                                                                                                                                                                                                           |  |
| Amenities                                                                   | Off Street Parking, On Street Parking, Air Conditioner, Carbon Monoxide<br>Detectors, Ceiling 9 ft., Deck, Detectors Smoke, Hot Water Natural Gas,<br>No Smoking Home, HRV System, 9 ft. Basement Ceiling |  |
| Parking Spaces                                                              | 4                                                                                                                                                                                                         |  |
| Parking                                                                     | Double Garage Attached                                                                                                                                                                                    |  |
| Interior                                                                    |                                                                                                                                                                                                           |  |
| Appliances                                                                  | Air Conditioning-Central, Alarm/Security System, Dishwasher - Energy<br>Star, Garage Opener, Window Coverings, Dryer-Two,<br>Refrigerators-Two, Stoves-Two, Washers-Two, Microwave Hood<br>Fan-Two        |  |
| Heating                                                                     | Forced Air-1, Natural Gas                                                                                                                                                                                 |  |
| Fireplace                                                                   | Yes                                                                                                                                                                                                       |  |
| Fireplaces                                                                  | Tile Surround                                                                                                                                                                                             |  |
| Stories                                                                     | 3                                                                                                                                                                                                         |  |
| Has Suite                                                                   | Yes                                                                                                                                                                                                       |  |
| Has Basement                                                                | Yes                                                                                                                                                                                                       |  |
| Basement                                                                    | Full, Finished                                                                                                                                                                                            |  |
| Exterior                                                                    |                                                                                                                                                                                                           |  |
| Exterior                                                                    | Wood, Stone, Vinyl                                                                                                                                                                                        |  |