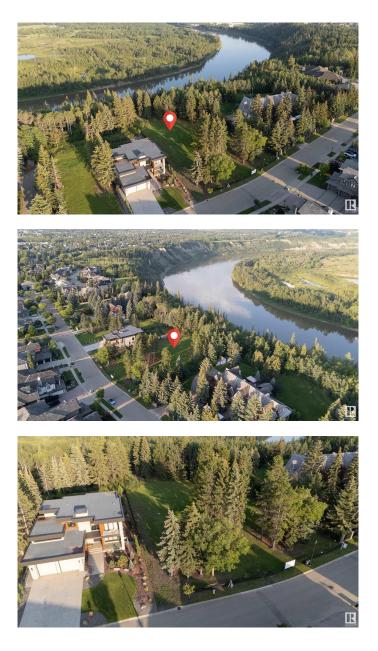

# \$1,500,000 - 4813 Donsdale Drive, Edmonton

MLS® #E4431025

#### \$1,500,000

0 Bedroom, 0.00 Bathroom, Single Family on 0.00 Acres

Donsdale, Edmonton, AB

DREAM STREET! Build your legacy. Imagine the possibilities for a unique estate home on 73 foot frontage on Donsdale Drive. 12,825 SQ FT one four premier lots on the river's edge on Donsdale Drive. No time limit to build, choose your own builder. Some architectural controls apply. The lot will be fully serviced and ready to build. Visualize manicured grounds evocative gardens a sprawling estate that boasts privacy and serenity with spectacular views within the city limits. Mature trees tower over the property offering a park-like setting. Make it your ultimate achievement award...a family legacy. Endless possibilities for a great family estate Prestigious Donsdale Drive on the river is home to some of Edmonton's finest estate homes. Easy access to all amenities. SPECTACULAR!

## **Community Information**

| Address     | 4813 Donsdale Drive |
|-------------|---------------------|
| Area        | Edmonton            |
| Subdivision | Donsdale            |
| City        | Edmonton            |
| County      | ALBERTA             |
| Province    | AB                  |
| Postal Code | T6M 2N2             |

## Exterior

Exterior Features Backs Onto Park/Trees, No Back Lane, Public Transportation, Ravine View, River Valley View, Schools, Shopping Nearby, Treed Lot