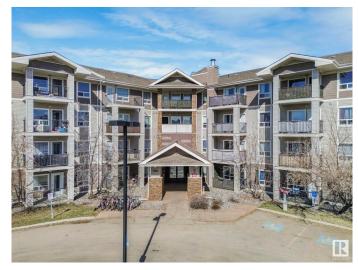

Sub-Type Lowrise Apartment

Style Single Level Apartment

Status Active

# of Stories 4

Stories 1

Has Basement Yes

Basement None, No Basement

#### **Exterior**

Exterior Wood, Stone, Vinyl

Exterior Features Park/Reserve, Public Transportation, Shopping Nearby

Roof Asphalt Shingles

Construction Wood, Stone, Vinyl

Foundation Concrete Perimeter