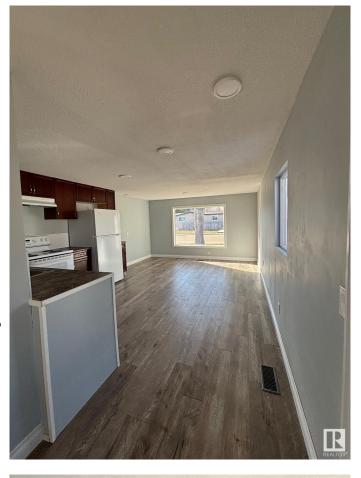

#### \$112,900

2 Bedroom, 1.00 Bathroom, 1,020 sqft Land Lease Community on 0.00 Acres

Maple Ridge (Edmonton), Edmonton, AB

This spacious 2 bed, 1 bath mobile home has many upgrades including new roof (2024), fully drywalled, new laminate flooring throughout, new toilet and tub. Upgraded vinyl windows and newer doors, newer furnace (approx.2021), and hot water tank (approx.2021). You will find lots of natural light throughout. Outside are two storage sheds and a spacious covered private porch to enjoy your morning coffee. Across the street is a bus stop and park, also nearby you'll find a store and gas station.