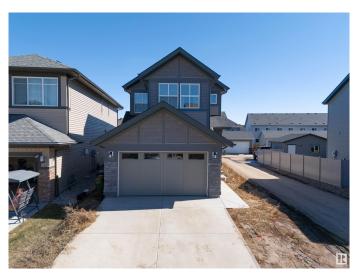

### \$599.000

4 Bedroom, 3.00 Bathroom, 1,920 sqft Single Family on 0.00 Acres

Secord, Edmonton, AB

Stunning 2-storey, Jayman built home in the vibrant West Edmonton community of Secord! With 1,920 sq. ft. of living space, this modern gem offers 4 spacious bedrooms and 3 full bathrooms, including a main floor bed & bathâ€"ideal for guests or multigenerational living. The open concept layout features a large kitchen island for entertaining, upgraded appliance package, and a walk-thru pantry from the garage. Enjoy energy savings with solar panels and future potential with an unfinished basement featuring a separate entrance. Upstairs, relax in the spacious bonus room, retreat to a luxurious 5-piece primary ensuite, and enjoy the convenience of upper floor laundry. Stylish, smart, and ready for you!

### Built in 2022

#### **Essential Information**

MLS® # E4430265 Price \$599,000

Bedrooms 4
Bathrooms 3.00

Full Baths 3

Square Footage 1,920
Acres 0.00
Year Built 2022

Type Single Family

Sub-Type Detached Single Family

Style 2 Storey
Status Active