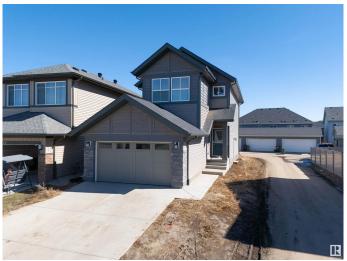

### \$599.000

4 Bedroom, 3.00 Bathroom, 1,920 sqft Single Family on 0.00 Acres

Secord, Edmonton, AB

Stunning 2-storey, Jayman built home in the vibrant West Edmonton community of Secord! With 1,920 sq. ft. of living space, this modern gem offers 4 spacious bedrooms and 3 full bathrooms, including a main floor bed & bathâ€"ideal for guests or multigenerational living. The open concept layout features a large kitchen island for entertaining, upgraded appliance package, and a walk-thru pantry from the garage. Enjoy energy savings with solar panels and future potential with an unfinished basement featuring a separate entrance. Upstairs, relax in the spacious bonus room, retreat to a luxurious 5-piece primary ensuite, and enjoy the convenience of upper floor laundry. Stylish, smart, and ready for you!

### Built in 2022

#### **Essential Information**

MLS® # E4430265 Price \$599,000

Bedrooms 4
Bathrooms 3.00

Full Baths 3

Square Footage 1,920
Acres 0.00
Year Built 2022

Type Single Family

Sub-Type Detached Single Family

Style 2 Storey
Status Active