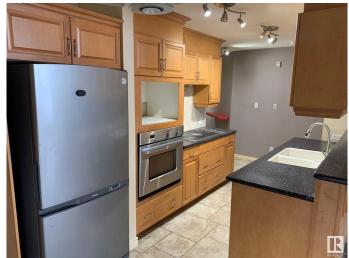

### \$249,900

1 Bedroom, 2.00 Bathroom, 1,367 sqft Condo / Townhouse on 0.00 Acres

Westmount, Edmonton, AB

Executive style 1 bedroom condo with loft awaits you at the Properties on High Street. This 1367 sq. ft. features hardwood flooring, center feature fireplace and 19 foot ceilings. Primary bedroom with a 5 piece ensuite and a den loft offers a unique design. Walking distance to amenities and restaurants.

#### Interior

Interior Features ensuite bathroom

Appliances See Remarks

Heating Forced Air-1, Natural Gas

Fireplace Yes

Fireplaces Corner