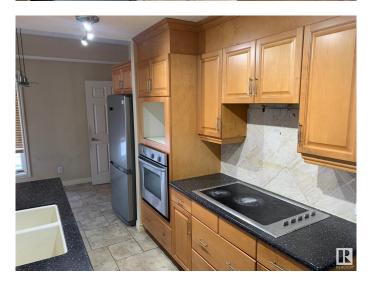

### \$249,900

1 Bedroom, 2.00 Bathroom, 1,367 sqft Condo / Townhouse on 0.00 Acres

Westmount, Edmonton, AB

Executive style 1 bedroom condo with loft awaits you at the Properties on High Street. This 1367 sq. ft. features hardwood flooring, center feature fireplace and 19 foot ceilings. Primary bedroom with a 5 piece ensuite and a den loft offers a unique design. Walking distance to amenities and restaurants.

#### Interior

Interior Features ensuite bathroom

Appliances See Remarks

Heating Forced Air-1, Natural Gas

Fireplace Yes

Fireplaces Corner