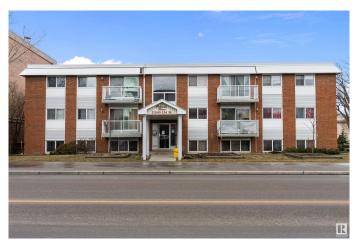

# \$99,900 - 203 11340 124 Street, Edmonton

MLS® #E4429969

# \$99,900

2 Bedroom, 1.00 Bathroom, 780 sqft Condo / Townhouse on 0.00 Acres

Inglewood (Edmonton), Edmonton, AB

Welcome to Robinson Manor! This clean and affordable 2-bedroom condo is perfectly situated on the quiet northwest corner of the building's 2nd floor. Enjoy living with newer carpet, an updated kitchen, upgraded bathroom, and an open-concept layout! A private balcony overlooks a quiet street, and your assigned parking stall is just steps away. Professionally managed and well-maintained, the building features on-site caretakers, a secure entrance, and low monthly condo fees that include heat and water. Located in the heart of Inglewood, you're minutes from NAIT, downtown, and public transit right out frontâ€"perfect for students, investors, or first-time buyers. Don't miss this great value in a thriving community!

## **Exterior**

Exterior Wood, Brick, Vinyl

Exterior Features Back Lane, Flat Site, Landscaped, Playground Nearby, Public

Transportation, Schools, Shopping Nearby

Roof Tar & Damp; Gravel
Construction Wood, Brick, Vinyl
Foundation Concrete Perimeter