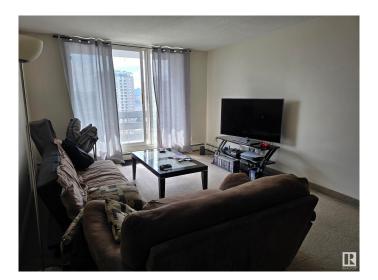

# \$129,900

1 Bedroom, 1.00 Bathroom, 772 sqft Condo / Townhouse on 0.00 Acres

WîhkwÃantôwin, Edmonton, AB

South facing 772sq.ft monster of a 1 bedroom condo with insuite storage room. This property makes an ideal investment as the tenant is clean, is currently paying \$1200/month, and wants to stay. The unit has a good layout with galley kitchen which merges into the dining area, a huge living room, giant bedroom, and a 4 piece bathroom. There is also laundry on every floor, along with a storage room for each unit. Plus, it is steps to transit, and a short walk to Unity Square for all things needed on a daily basis.