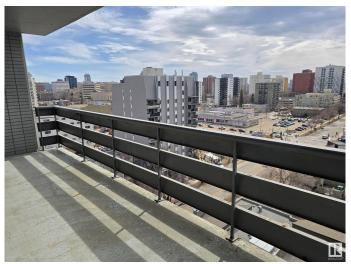

# \$129,900

1 Bedroom, 1.00 Bathroom, 772 sqft Condo / Townhouse on 0.00 Acres

WîhkwÃantôwin, Edmonton, AB

South facing 772sq.ft monster of a 1 bedroom condo with insuite storage room. This property makes an ideal investment as the tenant is clean, is currently paying \$1200/month, and wants to stay. The unit has a good layout with galley kitchen which merges into the dining area, a huge living room, giant bedroom, and a 4 piece bathroom. There is also laundry on every floor, along with a storage room for each unit. Plus, it is steps to transit, and a short walk to Unity Square for all things needed on a daily basis.