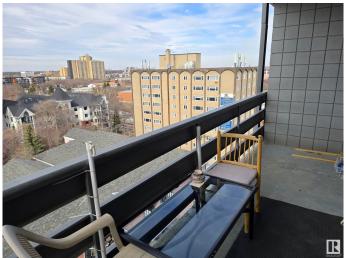

### \$144,500

2 Bedroom, 1.00 Bathroom, 1,073 sqft Condo / Townhouse on 0.00 Acres

WîhkwÃantôwin, Edmonton, AB

Huge west facing 1073sq.ft 2 bedroom condo with tenants who have been there for 25 years and want to stay (currently paying \$1400/month). The condo is well taken care of albeit a bit dated, but this is a great investment! Every room is well sized, especially the giant living room and bedrooms. The are laundry facilities on every floor, along with a storage unit for each condo. The location is prime as it is walking distance to Unity Square, and steps to transit.

#### **Amenities**

Amenities Detectors Smoke, No Animal Home, No Smoking Home, Parking-Visitor,

Patio, Storage-Locker Room

Parking Parkade