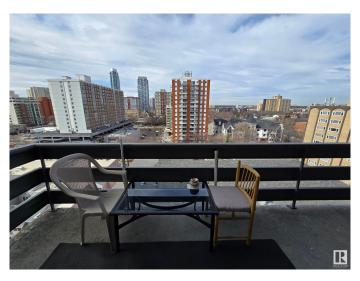

### \$144,500

2 Bedroom, 1.00 Bathroom, 1,073 sqft Condo / Townhouse on 0.00 Acres

WîhkwÃantôwin, Edmonton, AB

Huge west facing 1073sq.ft 2 bedroom condo with tenants who have been there for 25 years and want to stay (currently paying \$1400/month). The condo is well taken care of albeit a bit dated, but this is a great investment! Every room is well sized, especially the giant living room and bedrooms. The are laundry facilities on every floor, along with a storage unit for each condo. The location is prime as it is walking distance to Unity Square, and steps to transit.

#### **Amenities**

Amenities Detectors Smoke, No Animal Home, No Smoking Home, Parking-Visitor,

Patio, Storage-Locker Room

Parking Parkade