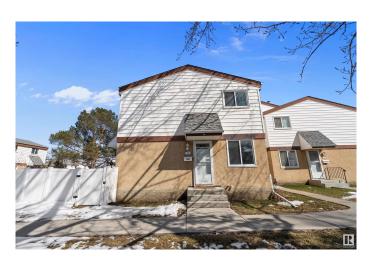

## \$279,990

3 Bedroom, 1.50 Bathroom, 1,076 sqft Condo / Townhouse on 0.00 Acres

Tweddle Place, Edmonton, AB

Fully renovated corner-unit townhouse in Twin Terrace! This 1075 sq/ft home offers 3 bedrooms, 2 bathrooms, and is perfect for a growing family. The bright kitchen features all-new finishes and appliances, plus a dining area and cozy breakfast nook to enjoy the morning sun. The spacious main floor includes a large living area with both front and back doors opening to your fenced yardâ€"perfect for kids and pets. Upstairs you'll find 3 generous bedrooms with ample closet space and a beautifully updated full bath. The basement is framed and ready for a 4th bedroom, office, or storage space. High-efficiency furnace, newer water heater, and a brand new laundry pair make this home move-in ready!

## **Exterior**

Exterior Wood, Stucco, Vinyl

Exterior Features Fenced, Playground Nearby, Public Transportation, Recreation Use,

Schools, Shopping Nearby

Roof Asphalt Shingles

Construction Wood, Stucco, Vinyl Foundation Concrete Perimeter