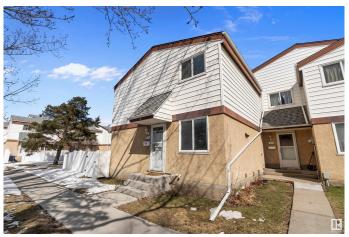

## \$279,990

3 Bedroom, 1.50 Bathroom, 1,076 sqft Condo / Townhouse on 0.00 Acres

Tweddle Place, Edmonton, AB

Fully renovated corner-unit townhouse in Twin Terrace! This 1075 sq/ft home offers 3 bedrooms, 2 bathrooms, and is perfect for a growing family. The bright kitchen features all-new finishes and appliances, plus a dining area and cozy breakfast nook to enjoy the morning sun. The spacious main floor includes a large living area with both front and back doors opening to your fenced yardâ€"perfect for kids and pets. Upstairs you'll find 3 generous bedrooms with ample closet space and a beautifully updated full bath. The basement is framed and ready for a 4th bedroom, office, or storage space. High-efficiency furnace, newer water heater, and a brand new laundry pair make this home move-in ready!

## **Exterior**

Exterior Wood, Stucco, Vinyl

Exterior Features Fenced, Playground Nearby, Public Transportation, Recreation Use,

Schools, Shopping Nearby

Roof Asphalt Shingles

Construction Wood, Stucco, Vinyl Foundation Concrete Perimeter