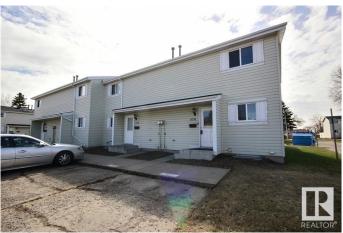

### \$210,000

3 Bedroom, 1.50 Bathroom, 995 sqft Condo / Townhouse on 0.00 Acres

Carlisle, Edmonton, AB

Great Value! 3 bedroom townhouse located in a quite neighborhood with easy access to school, public transit, parks, and shops. This End/Corner unit has a sunny south facing living room with a fully fenced backyard. Upstairs features 3 bedroom and 1 full bathroom. A 2nd half bathroom is on the main floor. Basement has the laundry area and partly finished with a room drywalled and ready for future development. Parking stall at front and ample visitor parking just a few steps away. The current owner rents a 2nd stall directly out front of the unit for \$25/mth. Well managed complex with recent upgrades including newer shingles, windows, vinyl siding, exterior doors and maintenance free fence. Immediate possession is available. Act Now!

#### **Exterior**

Exterior Wood, Vinyl

Exterior Features Corner Lot, Fenced, Low Maintenance Landscape, Picnic Area,

Playground Nearby, Public Transportation, Schools, Shopping Nearby

Roof Asphalt Shingles